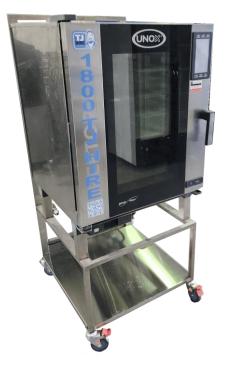

## COMBIOVEN 10 TRAY - LARGE AVAILABLE FOR HIRE

a definition of the state of the

- > 10 Tray Unox Cheftop Combi oven
- Comes with stainless steel frame on wheels
- Can be used as wet or dry oven. If running as wet oven, pump out box is added at extra cost.
- > Bain marie / gastronorm trays not included. Can supply at extra cost
- > Dry hot convection cycle 30 °C to 260 °C ideal for low humidity baking
- Core probe for internal core temperature cooking
- Dimensions 750W x 1700H x 810D mm
- Fits through a standard doorway
- Electrical rating 415V / 18.5KW / 44.58 amps (32 amp 3 phase 5 pin plug)