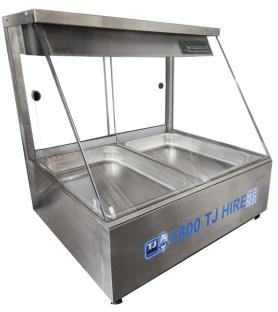

## Hot FOOD BAR 2 MODULE ANGLED 1 SIDE OPEN AVAILABLE FOR HIRE

- Angled glass 1 side rear serving with sliding glass doors
- \*\*\*Please note different profile to our other angled hot food bars\*\*\*
- Fits 2 full size bain marie trays
- > Bain marie / gastronorm trays not included. Can supply at extra cost
- Stainless Steel
- 705W x 720H x 600D mm
- > Thermometer
- Ball valve drain
- Overhead heating and illumination by tungsten halogen heat lamps
- Counter top
- Electrical rating 240V / 1.50KW / 6.25 amps (10 amp plug)