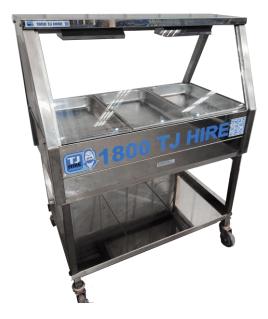

## HOT FOOD BAR 3 MODULE ANGLED 1 SIDE OPEN AVAILABLE FOR HIRE

- ➤ Angled glass rear serving open on one side
- > Fits 3 full size bain marie trays
- Bain marie / gastronorm trays not included. Can supply at extra cost
- Stainless Steel
- > 1030W x 1375H x 620D mm
- > Thermometer
- Wet or dry operation
- Ball valve drain
- Overhead heating and illumination by tungsten halogen heat lamps
- Counter top or free standing on its stainless steel frame
- ➤ Electrical rating 240V / 2.4KW / 10 amps (10 amp plug)